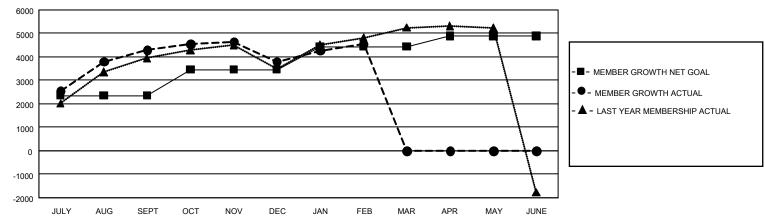

### GOALS AND ACTUAL MEMBERS CUMULATIVE

| DROPPED CLUBS: 0         |   | 0 CLUBS OF 0 ADDED 1 OR MORE NEW<br>MEMBERS | MALE 0 (100.00%)                |             |   |
|--------------------------|---|---------------------------------------------|---------------------------------|-------------|---|
| DROPPED MEMBERS          |   |                                             | FEMALE                          | 0 (100.00%) |   |
| DECEASED                 | 0 | CLICK HERE FOR CUMULATIVE                   | TOTAL FAMILY UNIT MEMBERS       |             | 0 |
| CLUB CANCELLED 0 OTHER 0 |   | MEMBERSHIP DATA                             |                                 |             |   |
|                          |   |                                             | FAMILY MEMBERS PAYING HALF DUES |             | 0 |
| TOTAL                    | 0 | l DOES                                      |                                 |             |   |

### REPORT DOES NOT INCLUDE CLUBS IN UNDISTRICTED AREAS.

| Clubs         |               |             |               | Members               |                        |                         |                                                    |  |
|---------------|---------------|-------------|---------------|-----------------------|------------------------|-------------------------|----------------------------------------------------|--|
|               | RESULTS FOR   | R 2019-2020 |               | RESULTS FOR 2019-2020 |                        |                         |                                                    |  |
| QUARTER       | NEW CLUB GOAL | NEW CLUBS   | DROPPED CLUBS | QUARTER MEME          | EER GROWTH NET<br>GOAL | MEMBER GROWTH<br>ACTUAL | DROPPED<br>MEMBERS ACTUAL<br>(including transfers) |  |
| JULY/AUG/SEPT | 42            | 15          | 8             | JULY/AUG/SEPT         | 7,050                  | 5,279                   | 615                                                |  |
| OCT/NOV/DEC   | 33            | 3           | 0             | OCT/NOV/DEC           | 3,330                  | 839                     | 1,263                                              |  |
| JAN/FEB/MAR   | 18            | 1           | 5             | JAN/FEB/MAR           | 2,925                  | 1,048                   | 151                                                |  |
| APR/MAY/JUNE  | 6             | 0           | 0             | APR/MAY/JUNE          | 1,380                  | 0                       | 0                                                  |  |