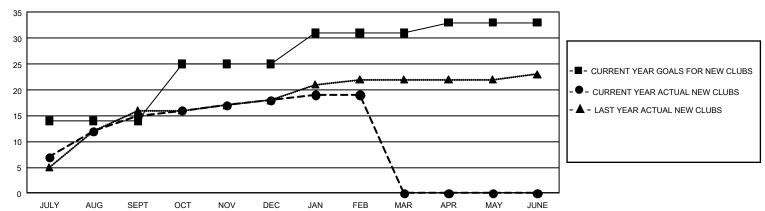

#### GOALS AND ACTUAL NEW CLUBS CUMULATIVE

### REPORT DOES NOT INCLUDE CLUBS IN UNDISTRICTED AREAS.

| Clubs         |               |             |               | Members               |                        |                         |                                                    |  |
|---------------|---------------|-------------|---------------|-----------------------|------------------------|-------------------------|----------------------------------------------------|--|
|               | RESULTS FOR   | R 2019-2020 |               | RESULTS FOR 2019-2020 |                        |                         |                                                    |  |
| QUARTER       | NEW CLUB GOAL | NEW CLUBS   | DROPPED CLUBS | QUARTER MEME          | EER GROWTH NET<br>GOAL | MEMBER GROWTH<br>ACTUAL | DROPPED<br>MEMBERS ACTUAL<br>(including transfers) |  |
| JULY/AUG/SEPT | 42            | 15          | 8             | JULY/AUG/SEPT         | 7,050                  | 5,279                   | 615                                                |  |
| OCT/NOV/DEC   | 33            | 3           | 0             | OCT/NOV/DEC           | 3,330                  | 839                     | 1,263                                              |  |
| JAN/FEB/MAR   | 18            | 1           | 5             | JAN/FEB/MAR           | 2,925                  | 1,048                   | 151                                                |  |
| APR/MAY/JUNE  | 6             | 0           | 0             | APR/MAY/JUNE          | 1,380                  | 0                       | 0                                                  |  |